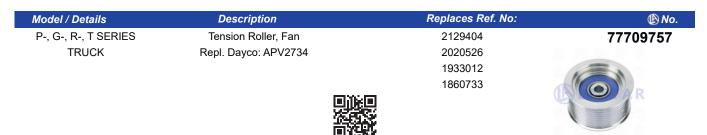

-|----------|
| 4 SERIES TRUCK  | Tension Roller, Fan |        | 1515125           | 77708480 |
| 4 SERIES BUS    |                     |        | 1439959           |          |
|                 |                     |        | 1423354           |          |
|                 |                     |        |                   | (B) AR   |
|                 |                     |        |                   |          |
|                 |                     | EDAGNA |                   |          |

| Model / Details | Description         | Replaces Ref. No: | ® No.    |
|-----------------|---------------------|-------------------|----------|
| 4 SERIES TRUCK  | Tension Roller, Fan | 1383564           | 77707552 |
|                 | • i                 | (è⊡               | d R      |



| Model / Details               | Description                                 | F | Replaces Ref. No:  | ® No.    |
|-------------------------------|---------------------------------------------|---|--------------------|----------|
| P-, G-, R-, T SERIES<br>TRUCK | Tension Roller, Fan<br>Repl. Dayco: APV2730 |   | 1860734<br>1734903 | 77707605 |
| F-, K-, N SERIES BUS          |                                             |   |                    | (B) OAR  |

| Model / Details | Description         | Replaces Ref. No: | ₿ No.    |
|-----------------|---------------------|-------------------|----------|
| 4 SERIES BUS    | Tension Roller, Fan | 1779801           | 77708550 |
|                 |                     | 1535068           |          |
|                 |                     |