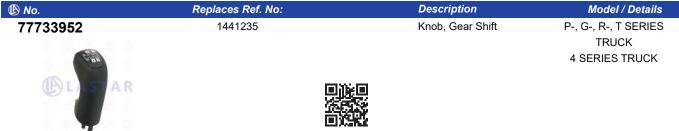

ow and always with La

Continue down the road, with LA

| 🔊 No.      | Replaces Ref. No: | Description          | Model / Details                                       |
|------------|-------------------|----------------------|-------------------------------------------------------|
| 77704708   | 378299            | Gasket, Rocker Cover | 3 SERIES TRUCK<br>3 SERIES BUS                        |
| (B) LASTAR |                   |                      |                                                       |
| 00000      |                   |                      |                                                       |
| No.        | Replaces Ref. No: | Description          | Model / Details                                       |
| 77739647   | 1369501           | Gasket, Rocker Cover | 4 SERIES TRUCK<br>4 SERIES BUS                        |
|            |                   |                      |                                                       |
| BASTAR     |                   |                      |                                                       |
| No.        | Replaces Ref. No: | Description          | Model / Details                                       |
| 77704709   | 1305959<br>170610 | Gasket, Rocker Cover | 4 SERIES TRUCK<br>3 SERIES TRUCK                      |
| (B(AT)AR   |                   |                      |                                                       |
| 0000       |                   |                      |                                                       |
| No.        | Replaces Ref. No: | Description          | Model / Details                                       |
| 77703727   | 258459            | Gasket, Rocker Cover | 4 SERIES TRUCK<br>4 SERIES BUS<br>3 SERIES TRUCK      |
| BLASTAR    |                   |                      |                                                       |
|            |                   |                      |                                                       |
| No.        | Replaces Ref. No: | Description          | Model / Details                                       |
| 77704710   | 1367027           | Gasket, Rocker Cover | 4 SERIES TRUCK<br>4 SERIES BUS                        |
| (A) LOSTAR |                   |                      |                                                       |
|            |                   |                      |                                                       |
| No.        | Replaces Ref. No: | Description          | Model / Details                                       |
| 77704707   | 1367028           | Gasket, Rocker Cover | 4 SERIES TRUCK<br>4 SERIES BUS                        |
| LASTAR     |                   |                      |                                                       |
|            |                   |                      |                                                       |
| ) No.      | Replaces Ref. No: | Description          | Model / Details                                       |
| 77702793   | 1414422           | Gasket, Rocker Cover | F-, K-, N SERIES BU<br>4 SERIES TRUCK<br>4 SERIES BUS |
| LASTA      |                   |                      |                                                       |